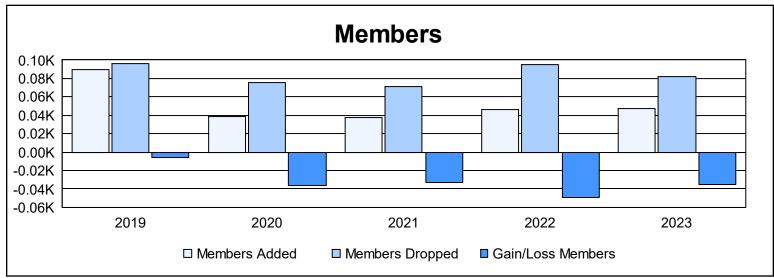

District 7 O As of June 2023 Cumulative

| Year      | New<br>Clubs | Dropped<br>Clubs | Gain/<br>Loss<br>Clubs | New<br>Members | Charter<br>Members | Reinstate<br>Members | Transfer<br>Members | Total<br>Member<br>Added | Total<br>Members<br>Dropped | Gain/<br>Loss<br>Members |
|-----------|--------------|------------------|------------------------|----------------|--------------------|----------------------|---------------------|--------------------------|-----------------------------|--------------------------|
| 2018-2019 | 0            | 1                | -1                     | 84             | 0                  | 4                    | 2                   | 90                       | 96                          | -6                       |
| 2019-2020 | 0            | 1                | -1                     | 35             | 1                  | 0                    | 3                   | 39                       | 75                          | -36                      |
| 2020-2021 | 0            | 0                | 0                      | 29             | 2                  | 6                    | 1                   | 38                       | 71                          | -33                      |
| 2021-2022 | 0            | 2                | -2                     | 44             | 0                  | 0                    | 2                   | 46                       | 95                          | -49                      |
| 2022-2023 | 0            | 2                | -2                     | 34             | 2                  | 8                    | 3                   | 47                       | 82                          | -35                      |
| Average   | 0            | 1                | -1                     | 45             | 1                  | 4                    | 2                   | 52                       | 84                          | -32                      |