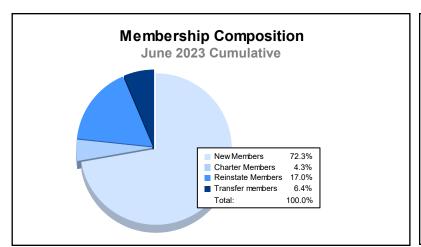

District 7 O As of June 2023 Cumulative

| Year      | New<br>Clubs | Dropped<br>Clubs | Gain/<br>Loss<br>Clubs | New<br>Members | Charter<br>Members | Reinstate<br>Members | Transfer<br>Members | Total<br>Member<br>Added | Total<br>Members<br>Dropped | Gain/<br>Loss<br>Members |
|-----------|--------------|------------------|------------------------|----------------|--------------------|----------------------|---------------------|--------------------------|-----------------------------|--------------------------|
| 2018-2019 | 0            | 1                | -1                     | 84             | 0                  | 4                    | 2                   | 90                       | 96                          | -6                       |
| 2019-2020 | 0            | 1                | -1                     | 35             | 1                  | 0                    | 3                   | 39                       | 75                          | -36                      |
| 2020-2021 | 0            | 0                | 0                      | 29             | 2                  | 6                    | 1                   | 38                       | 71                          | -33                      |
| 2021-2022 | 0            | 2                | -2                     | 44             | 0                  | 0                    | 2                   | 46                       | 95                          | -49                      |
| 2022-2023 | 0            | 2                | -2                     | 34             | 2                  | 8                    | 3                   | 47                       | 82                          | -35                      |
| Average   | 0            | 1                | -1                     | 45             | 1                  | 4                    | 2                   | 52                       | 84                          | -32                      |