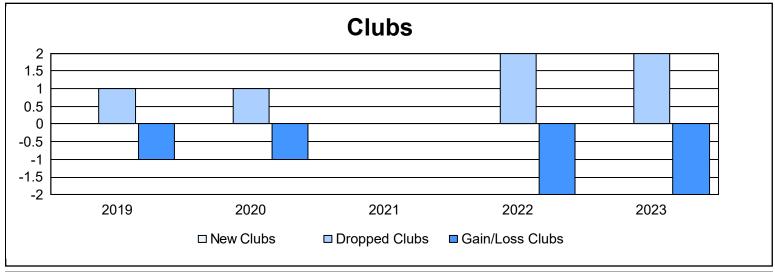

District 7 O As of June 2023 Cumulative

| Year      | New<br>Clubs | Dropped<br>Clubs | Gain/<br>Loss<br>Clubs | New<br>Members | Charter<br>Members | Reinstate<br>Members | Transfer<br>Members | Total<br>Member<br>Added | Total<br>Members<br>Dropped | Gain/<br>Loss<br>Members |
|-----------|--------------|------------------|------------------------|----------------|--------------------|----------------------|---------------------|--------------------------|-----------------------------|--------------------------|
| 2018-2019 | 0            | 1                | -1                     | 84             | 0                  | 4                    | 2                   | 90                       | 96                          | -6                       |
| 2019-2020 | 0            | 1                | -1                     | 35             | 1                  | 0                    | 3                   | 39                       | 75                          | -36                      |
| 2020-2021 | 0            | 0                | 0                      | 29             | 2                  | 6                    | 1                   | 38                       | 71                          | -33                      |
| 2021-2022 | 0            | 2                | -2                     | 44             | 0                  | 0                    | 2                   | 46                       | 95                          | -49                      |
| 2022-2023 | 0            | 2                | -2                     | 34             | 2                  | 8                    | 3                   | 47                       | 82                          | -35                      |
| Average   | 0            | 1                | -1                     | 45             | 1                  | 4                    | 2                   | 52                       | 84                          | -32                      |